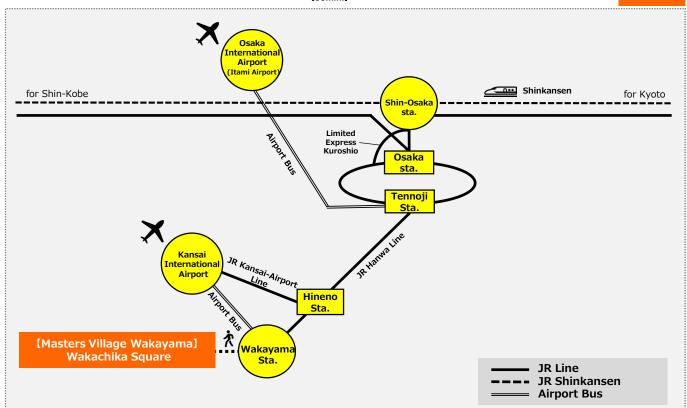

#### Access map to Masters Village

# Transportation information to Masters Village Wakayama (Wakachika Square)

• From JR Wakayama Station, exit out of Central Gate and going down to the basement floor.