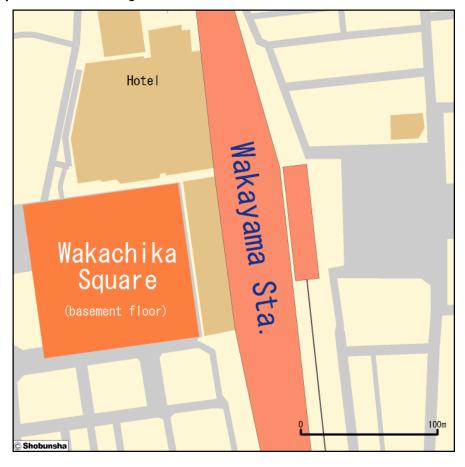

# Wakachika Square

(JR Wakayama Station basement)

5-chome Misonocho, Wakayama city, Wakayama http://www.city.wakayama.wakayama.jp/1016047/sangyoukigyousien/1002326.html

# Transportation information to Masters Village Wakayama (Wakachika Square)

• From JR Wakayama Station, exit out of Central Gate and going down to the basement floor.