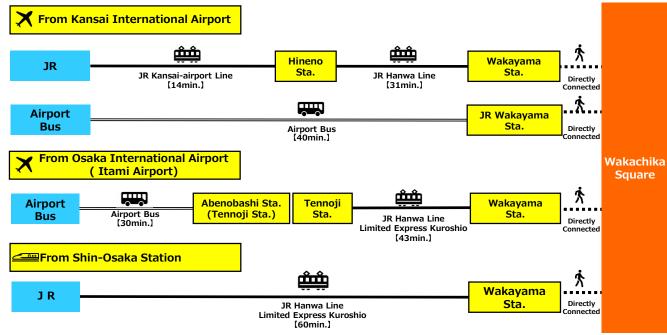

# **Transport Information Guide**

# Transportation information to Masters Village Wakayama (Wakachika Square)

• From JR Wakayama Station, exit out of Central Gate and going down to the basement floor.