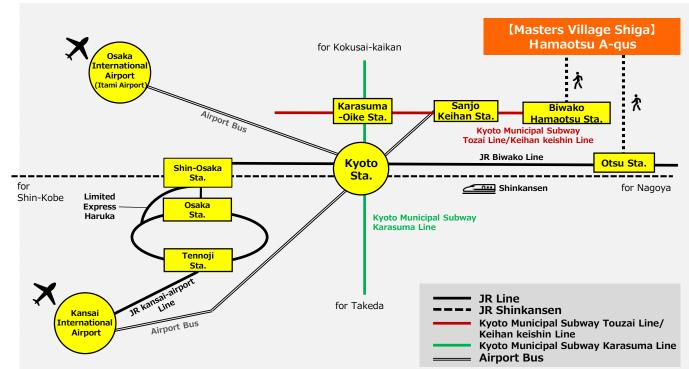

## Access map to Masters Village Shiga

## Transportation information to Masters Village Shiga (Hamaotsu A-qus)

- From Biwako Hamaotsu Station, please proceed toward Biwako Hotel through Hamaotsu Sky Cross (pedestrian deck). Hamaotsu A-qus is situated next to Biwako Hotel.
- From JR Otsu Station, Please go straight along Chuo-Odori and Biwako hotel will be located 5 traffic lights away from then. Hamaotsu A-qus will be located to the west.