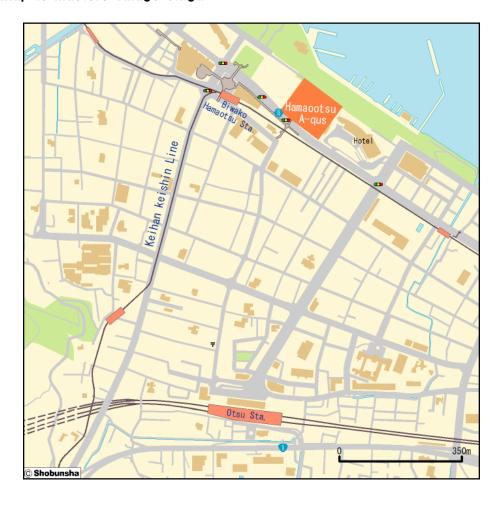

## Transportation information to Masters Village Shiga (Hamaotsu A-qus)

- From Biwako Hamaotsu Station, please proceed toward Biwako Hotel through Hamaotsu Sky Cross (pedestrian deck). Hamaotsu A-qus is situated next to Biwako Hotel.
- From JR Otsu Station, Please go straight along Chuo-Odori and Biwako hotel will be located 5 traffic lights away from then. Hamaotsu A-qus will be located to the west.