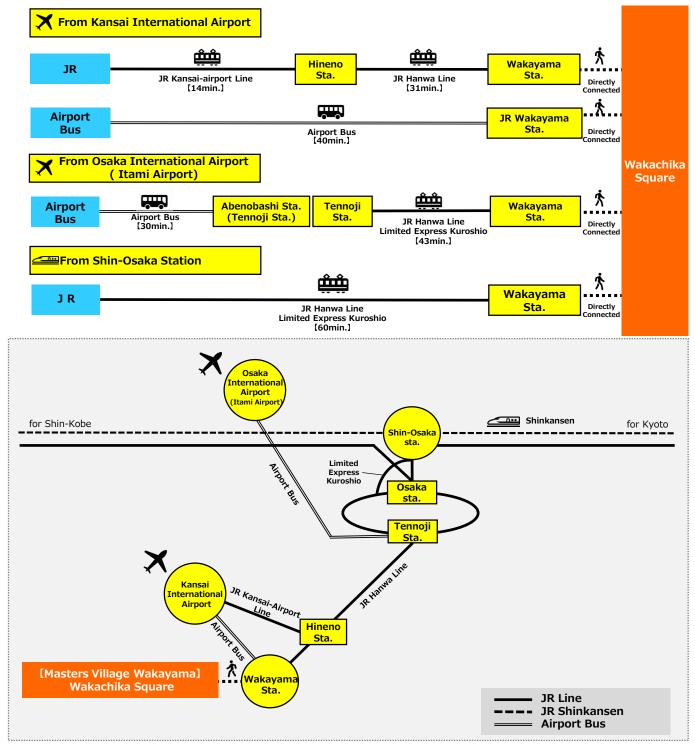

## Access to Masters Village Wakayama

## **Transport Information Guide**

#### Access map to Masters Village

#### Transportation information to Masters Village Wakayama (Wakachika Square)

• From JR Wakayama Station, exit out of Central Gate and going down to the basement floor.