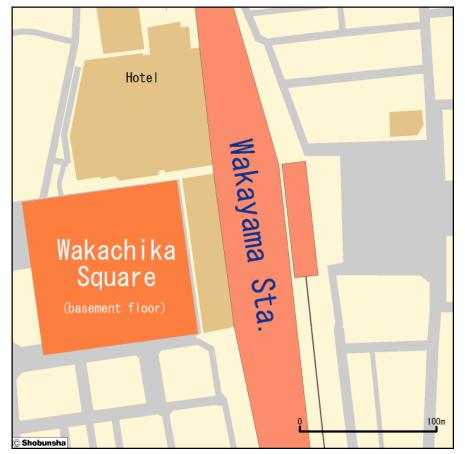

# Wakachika Square

(JR Wakayama Station basement)

5-chome Misonocho, Wakayama city, Wakayama http://www.city.wakayama.wakayama.jp/1016047/sangyoukigyousien/1002326.html

#### Transportation information to Masters Village Wakayama (Wakachika Square)

• From JR Wakayama Station, exit out of Central Gate and going down to the basement floor.