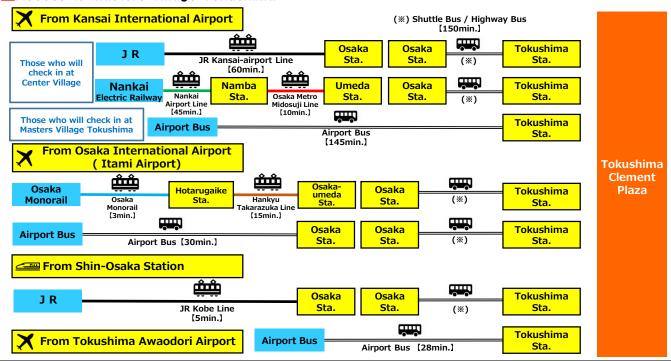

#### Access to Masters Village Tokushima

\* "Original JR Kansai Wide Area Pass" can be used for exclusive shuttle bus from Osaka to Tokushima. It will be delivered to Games Check-in at Center Village located near JR Osaka Station if you have applied in advance.

### Transportation information to Masters Village Tokushima (Tokushima Clement Plaza)

It is directly connected to JR Tokushima Station. Please use the entrance of Tokushima Station. I am planning. "Conference reception and Information center" is on the 5th floor of Tokushima Clement Plaza in Tokushima Station, and "Communication Area for player and Official goods shop" is on the 4th floor of the same plaza. After the opening hours of the plaza (20: 00-21: 00), please take the elevator at Tokushima Station to the 5th floor. During business hours (10: 00-20: 00), please use the "Tokushima Station Premises Entrance", "South Side Station Aisle Entrance" or "Elevator"

## Other traffic precautions

- Transport passes(original KANSAI ONE PASS, original JR Kansai Wide Area Pass) will be delivered to Center Village's or Masters Village's Games Check-in if you have applied in advance.
  - \* Please note that if you purchase a similar transportation pass, the services will overlap.
- Please contact Gateway Information for directions to Masters village.
  - \* Gateway Information are located at Kansai International Airport and Osaka International Airport.
- The frequency of shuttle bus service from Osaka station to Tokushima station that allows the use of transport pass is limited. Highway buses also operate this route, but a separate fare will be required.