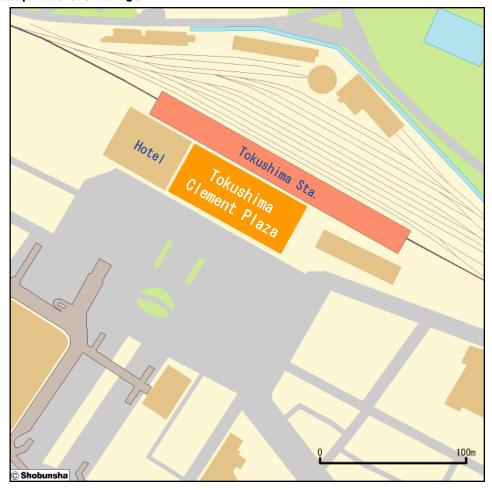

# Masters Village Tokushima Tokushima Clement Plaza

1-chome 61, Terashima Honmachi Nishi, Tokushima City https://www.clementplaza.com/

### Transportation information to Masters Village Tokushima (Tokushima Clement Plaza)

It is directly connected to JR Tokushima Station. Please use the entrance of Tokushima Station. I am planning. "Conference reception and Information center" is on the 5th floor of Tokushima Clement Plaza in Tokushima Station, and "Communication Area for player and Official goods shop" is on the 4th floor of the same plaza. After the opening hours of the plaza (20: 00-21: 00), please take the elevator at Tokushima Station to the 5th floor. During business hours (10: 00-20: 00), please use the "Tokushima Station Premises Entrance", "South Side Station Aisle Entrance" or "Elevator"