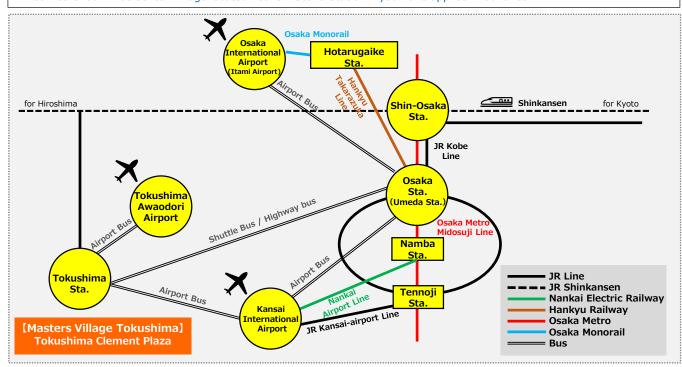

#### Access map Masters Village

### Transportation information to Masters Village Tokushima (Tokushima Clement Plaza)

It is directly connected to JR Tokushima Station. Please use the entrance of Tokushima Station. I am planning. "Conference reception and Information center" is on the 5th floor of Tokushima Clement Plaza in Tokushima Station, and "Communication Area for player and Official goods shop" is on the 4th floor of the same plaza. After the opening hours of the plaza (20: 00-21: 00), please take the elevator at Tokushima Station to the 5th floor. During business hours (10: 00-20: 00), please use the "Tokushima Station Premises Entrance", "South Side Station Aisle Entrance" or "Elevator"