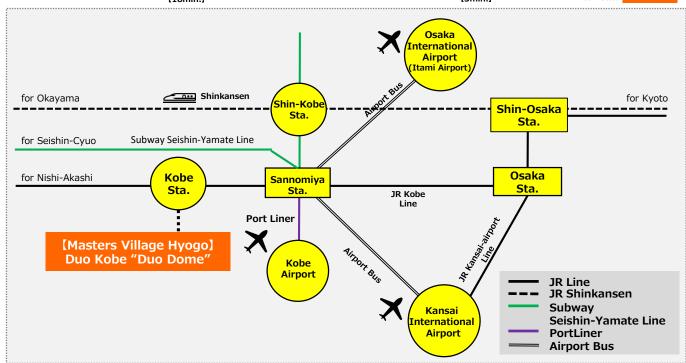

# **Transport Information Guide**

#### Venue

Hyogo pref. **Kobe City** 

# Masters Village Hyogo Duo Kobe "Duo Dome"

(JR Kobe Sta. basement)

3-2-1 Aioicho, Chuoku, Kobe City, Hyogo http://www.duokobe.com/



### Access to Masters Village Hyogo





# **Transport Information Guide**

#### Access map to Masters Village Hyogo



## Transportation information to Masters Village Hyogo (Duo Dome)

From JR Kobe Station, exit out of Central Gate, go down to the basement floor using the escalator at the south exit. The square in front of the escalator is "Duo Dome".

## Other traffic precautions

Transport passes(original KANSAI ONE PASS, original JR Kansai Wide Area Pass) will be delivered to Center Village's or Masters Village's Games Check-in if you have applied in advance.

※ Please note that if you purchase a similar transportation pass, the services will overlap.

Please contact Gateway Information for directions to Masters Village.

\* Gateway Information are located at Kansai International Airport and Osaka International Airport.