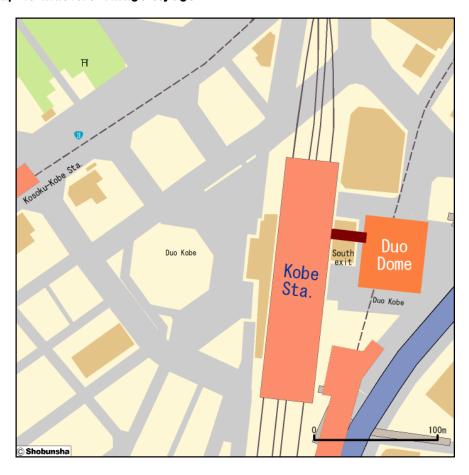

## Transportation information to Masters Village Hyogo (Duo Dome)

From JR Kobe Station, exit out of Central Gate, go down to the basement floor using the escalator at the south exit. The square in front of the escalator is "Duo Dome".