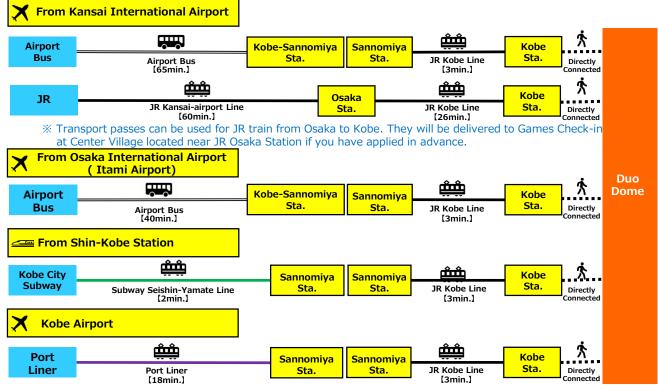

## Transportation information to Masters Village Hyogo (Duo Dome)

From JR Kobe Station, exit out of Central Gate, go down to the basement floor using the escalator at the south exit. The square in front of the escalator is "Duo Dome".

## Other traffic precautions

Transport passes(original KANSAI ONE PASS, original JR Kansai Wide Area Pass) will be delivered to Center Village's or Masters Village's Games Check-in if you have applied in advance.