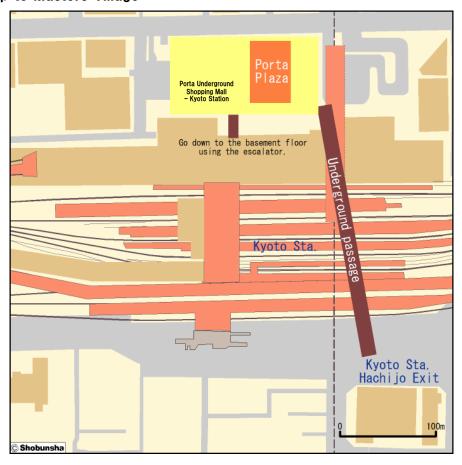

## Transportation information to Masters Village Kyoto (Porta Underground Shopping Mall - Kyoto Station Porta Plaza)

- From JR Kyoto Station, take the central exit and go down to the basement level using the escalator. Turn right at the first passage and proceed straight ahead. The next square is "Porta Plaza".
- From the airport bus drop-off location "Kyoto Station Hachijo-guchi", proceed to "Hachijo East Exit" of Kyoto Station and go down to the 2nd basement level. Please proceed straight through the underground passage. "Porta Plaza" is on the left at the north gate of Subway Kyoto Station.