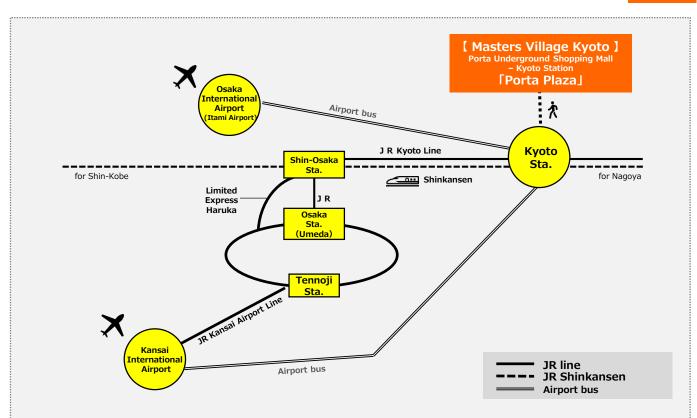

#### **Venue**

Kyoto pref. **Kyoto City** 

# Masters Village Kyoto

Porta Underground Shopping Mall - Kyoto Station 「Porta Plaza」

902 Higashishiokojicho, Shimogyo-ku, Kyoto City http://www.porta.co.jp/floor



### Access to Masters Village Kyoto





## **Transport Information Guide**

#### Access map to Masters Village



## Transportation information to Masters Village Kyoto (Porta Underground Shopping Mall - Kyoto Station Porta Plaza)

- From JR Kyoto Station, take the central exit and go down to the basement level using the escalator. Turn right at the first passage and proceed straight ahead. The next square is "Porta Plaza".
- From the airport bus drop-off location "Kyoto Station Hachijo-guchi", proceed to "Hachijo East Exit" of Kyoto Station and go down to the 2nd basement level. Please proceed straight through the underground passage. "Porta Plaza" is on the left at the north gate of Subway Kyoto Station.

# Other traffic precautions

Transport passes(original KANSAI ONE PASS, original JR Kansai Wide Area Pass) will be delive