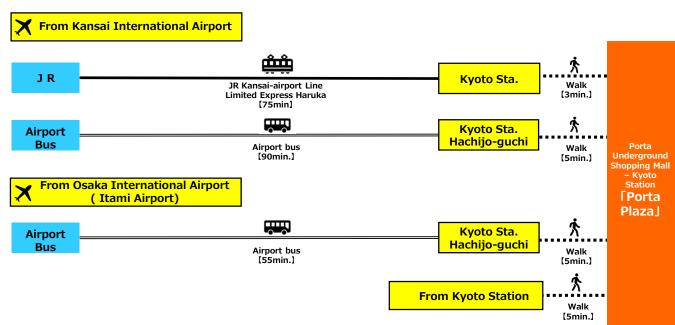

## **Transport Information Guide**

## Transportation information to Masters Village Kyoto (Porta Underground Shopping Mall - Kyoto Station Porta Plaza)

- From JR Kyoto Station, take the central exit and go down to the basement level using the escalator. Turn right at the first passage and proceed straight ahead. The next square is "Porta Plaza".
- From the airport bus drop-off location "Kyoto Station Hachijo-guchi", proceed to "Hachijo East Exit" of Kyoto Station and go down to the 2nd basement level. Please proceed straight through the underground passage. "Porta Plaza" is on the left at the north gate of Subway Kyoto Station.